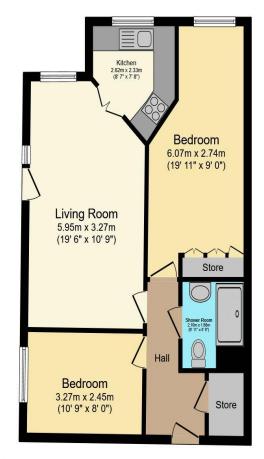

## Visit us at retirementhomesearch.co.uk

Total floor area 57.8 m² (622 sq.ft.) approx

This floor plan is for illustrative purposes only. It is not drawn to scale. Any measurements, floor areas (including any total floor area), openings and orientation are approximate. No details are guaranteed, they cannot be relied upon for any purpose and they do not form part of any agreement. No liability is taken for any error, omission or misstatement. A party must rely upon its own inspection(s). Powered by www.focalagent.com